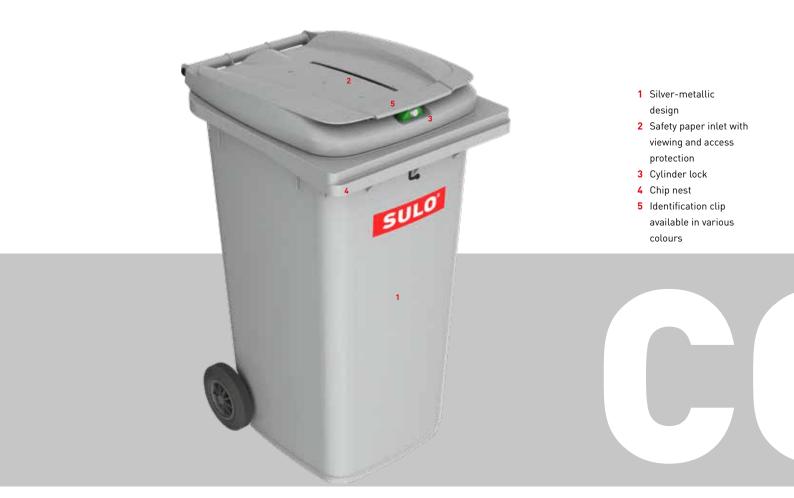

# CITYBAC® CONFIDO

It is not only for data protection reasons that the vast majority of companies rely on the secure collection and disposal of sensitive documents. The CITYBAC® Confido series has been developed specifically for this task. The slot made of galvanised steel offers one-hundred-per-cent protection against curious glances and hands. Once the document has been disposed of in the bin, only authorised individuals with the key to the cylinder lock are able to access them again. Thanks to its high-quality silver-metallic design, your Confido bin fits seamlessly into high-level office furnishings.

### Trust is good, Confido is better

- Security slot made of galvanised steel
- Perfectly secured against viewing and access, including through the metal reinforcement in the lid
- Good manoeuvrability even when heavy
- Lockable with cylinder lock
- High-quality silver-metallic design