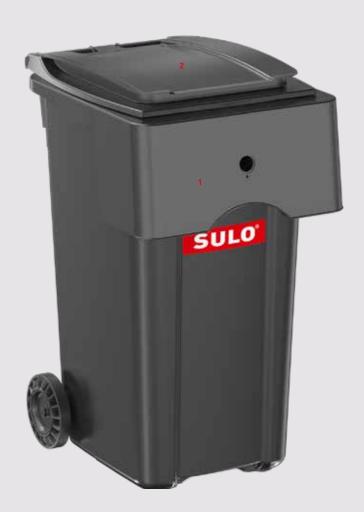

# CITYBAC® DIAMOND

Many municipalities have discovered the benefits of the CITYBAC® Diamond lifting system for themselves and switched their waste disposal to it. Instead of the comb, the Diamond panel is lifted and locked by the waste disposal vehicle, meaning that the bin sits absolutely firmly and the entire emptying process can be carried out up to 20 % more quickly and in an extremely accident-proof manner. In this way, one-person operation offers an efficient alternative to conventional waste collection.

## Optimal lifting conditions

- Self-centring lifting system with firm bin hold
- Increased speed and safety in handling
- Allows safe one-person operation
- Use of time- and cost-saving potential

| 4 | 20  |  |
|---|-----|--|
|   | 711 |  |