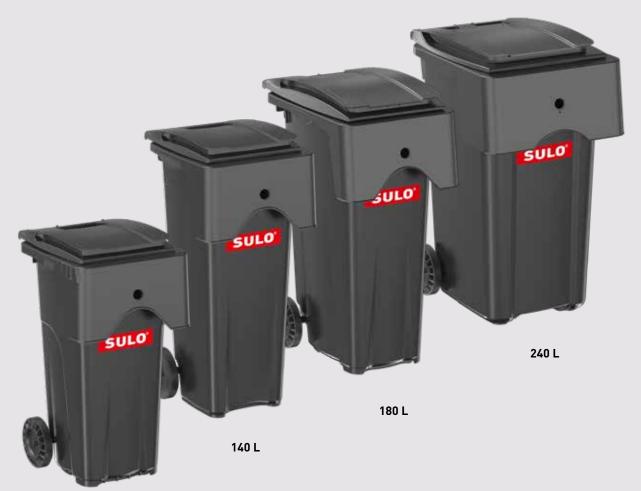

|                             | 120 L | 140 L | 180 L | 240 L |
|-----------------------------|-------|-------|-------|-------|
| Dimensions (mm)             | 1     |       |       |       |
| Difficusions (fillin)       |       |       |       |       |
| Height total ~              | 942   | 1079  | 1075  | 1081  |
| Upper edge diamond device ~ | 887   | 1010  | 1010  | 1012  |
| Bin depth ~                 | 563   | 575   | 572   | 771   |
| Width total ~               | 499   | 508   | 501   | 580   |
| Diameter wheel ~            | 200   | 200   | 200   | 200   |