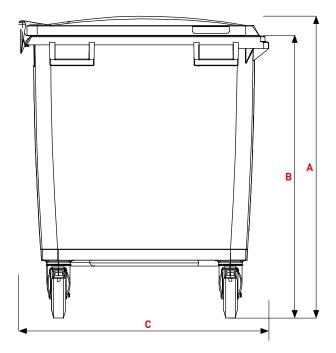

#### Dimensions (mm)

| A | Height total ~ | 1295 |
|---|----------------|------|
| В | Comb height ~  | 1200 |
| С | Bin depth ~    | 1105 |
| D | Width total ~  | 1265 |