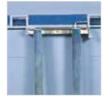

MANUAL LOCK AUTOMATIC LOC

#### **CHASSIS**

Ø 200 mm Wheel-Swivel castor

Ø 200 mm Wheel -Castor with brake

Steering lock (can be fitted to any type of castor)

12 km/h reinforced wheel

Automatic lock with triangular key

Automatic lock with individual key

Manual lock with triangular key