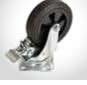

#### **CHASSIS**

Ø 200 mm Wheel-Swivel castor

Ø 200 mm Wheel -Castor with brake

Steering lock (can be fitted to any type of castor)

12 km/h reinforced wheel

Automatic lock with triangular key

Automatic lock with individual key