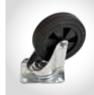

#### **CHASSIS**

Ø 200 mm Wheel-Swivel castor

Ø 200 mm Wheel -Castor with brake

Steering lock (can be fitted to any type of castor)

12 km/h reinforced wheel

Automatic lock with triangular key

Automatic lock with individual key