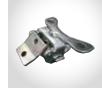

#### **CHASSIS**

Ø 200 mm Wheel-Swivel castor

Ø 200 mm Wheel -Castor with brake

Steering lock (can be fitted to any type of castor)

12 km/h reinforced wheel

Automatic lock with triangular key

Automatic lock with individual key

Manual lock with triangular key