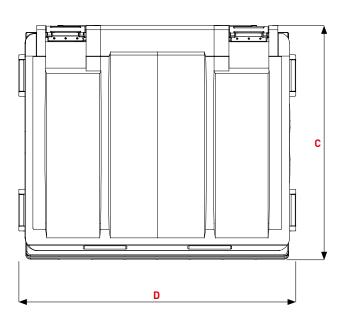

#### Dimensions (mm)

| A | Height total ~ | 1295 |
|---|----------------|------|
| В | Comb height ~  | 1200 |
| С | Bin depth ~    | 1105 |
| D | Width total ~  | 1265 |