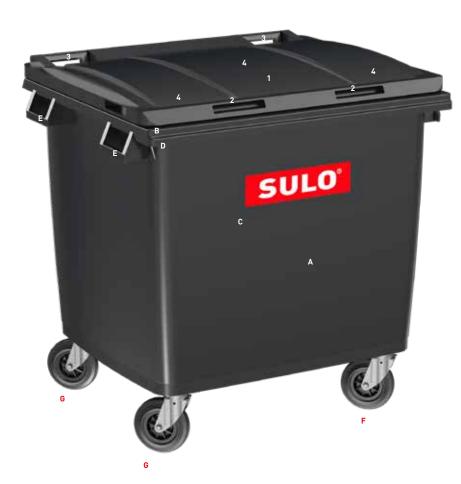

# Citybac<sup>®</sup> 1000L **PRODUCT DETAILS**

- 1 Flat Lid
- 2 Handle / handle recess3 Handles with handle
- bar, rear 2x
- 4 Marking areas
- A Body
- **B** DIN comb lifting system, double stage
- **C** Marking areas
- **D** Chip nest as standard
- **E** Ergonomic handles lateral 4x
- **F** Functional castors 2x
- **G** Swivel castors 2x