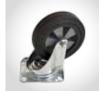

#### **CHASSIS**

Ø 200 mm Wheel-Swivel castor

Ø 200 mm Wheel -Castor with brake

Steering lock (can be fitted to any type of castor)

12 km/h reinforced wheel

Automatic lock with triangular key

Automatic lock with individual key