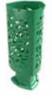

### A different design that adapts to any environment

- Designed for collecting solid garbage
- Made of mass-colored, high-density polyethylene that gives it excellent resistance to blows, breakage and weathering
- At the end of its lifecycle, this model can be completely recycled
- Easy maintenance and emptying
- The upper part of this basket has 3 handles that make it easier to install the bags and collect litter

#### **COLOURS**

Anthracite Grey AT RAL 7021

Pale Red RN RAL 3000

Security Blue DE RAL 5005 Gazon Green VH RAL 3974 GN

Blue MB RAL 5013

Brown MA RAL 8011

sulo.com

DATA-CITYMATE-SCUDERIA-60L-EN-1-0-061221