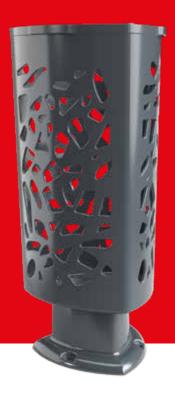

### A different design that adapts to any environment

- Designed for collecting solid garbage
- Made of mass-colored, high-density polyethylene that gives it excellent resistance to blows, breakage and weathering
- At the end of its lifecycle, this model can be completely recycled
- Easy maintenance and emptying
- The upper part of this basket has 3 handles that make it easier to install the bags and collect litter

#### **COLOURS**

Anthracite Grey AT RAL 7021

Pale Red RN RAL 3000

Security Blue DE RAL 5005 Gazon Green VH RAL 3974 GN

Blue MB RAL 5013

Brown MA RAL 8011

sulo.com

DATA-CITYMATE-SCUDERIA-60L-EN-1-0-061221