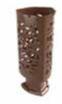

# CITYMATE<sup>TM</sup> Scuderia 60L

## Charming design and recyclable quality **SCUDERIA 60L**

### A different design that adapts to any environment

- Designed for collecting solid garbage
- Made of mass-colored, high-density polyethylene that gives it excellent resistance to blows, breakage and weathering
- At the end of its lifecycle, this model can be completely recycled
- Easy maintenance and emptying
- The upper part of this basket has 3 handles that make it easier to install the bags and collect litter