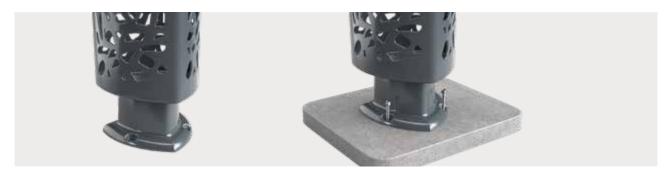

#### **EMPTYING AND MAINTENANCE**

This model allows its installation directly to the ground through 3 anchor points with expansion plugs with M8X80 screw.