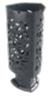

### A different design that adapts to any environment

- Designed for collecting solid garbage
- Made of mass-colored, high-density polyethylene that gives it excellent resistance to blows, breakage and weathering
- At the end of its lifecycle, this model can be completely recycled
- Easy maintenance and emptying
- The upper part of this basket has 3 handles that make it easier to install the bags and collect litter

#### **COLOURS**

Anthracite Grey AT RAL 7021

Pale Red RN RAL 3000

Security Blue DE RAL 5005 Gazon Green VH RAL 3974 GN

Blue MB RAL 5013

Brown MA RAL 8011

sulo.com

DATA-CITYMATE-SCUDERIA-60L-EN-1-0-061221