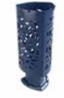

### A different design that adapts to any environment

- Designed for collecting solid garbage
- Made of mass-colored, high-density polyethylene that gives it excellent resistance to blows, breakage and weathering
- At the end of its lifecycle, this model can be completely recycled
- Easy maintenance and emptying
- The upper part of this basket has 3 handles that make it easier to install the bags and collect litter

#### **COLOURS**

Anthracite Grey AT RAL 7021

Pale Red RN RAL 3000

Security Blue DE RAL 5005 Gazon Green VH RAL 3974 GN

Blue MB RAL 5013

Brown MA RAL 8011

sulo.com

DATA-CITYMATE-SCUDERIA-60L-EN-1-0-061221