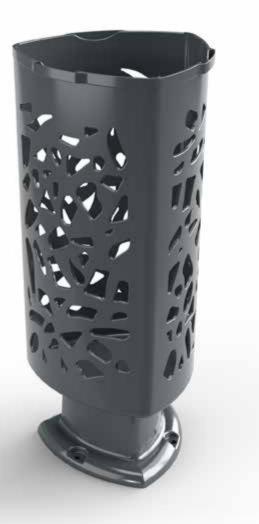

### A different design that adapts to any environment

- Designed for collecting solid garbage
- Made of mass-colored, high-density polyethylene that gives it excellent resistance to blows, breakage and weathering
- At the end of its lifecycle, this model can be completely recycled
- Easy maintenance and emptying
- The upper part of this basket has 3 handles that make it easier to install the bags and collect litter

#### Dimensions

| Volume (L)      | 60  |
|-----------------|-----|
| Height (mm) ~   | 830 |
| Diameter (mm) ~ | 380 |
| Weight (kg) ~   | 3,9 |