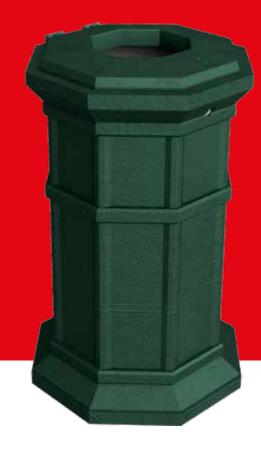

# Timeless elegance made of cast iron **TRADITION 80L**

# Distinguished waste column for special locations

- Classic elegance, octagonal shape fits especially in historic cities and attractive locations
- Harmonises perfectly with candelabras, lanterns and architectural highlights
- The housing is made entirely of cast iron, painted with ultra-resistant polyester
- Basket made of PELLD polyethylene or hot-dip galvanized steel
- Fire resistant
- Thanks to its own relatively high weight of 90 kg, it stands stable and secure on its own. It can also be fixed to the ground