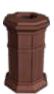

# Timeless elegance made of cast iron **TRADITION 80L**

# Distinguished waste column for special locations

- Classic elegance, octagonal shape fits especially in historic cities and attractive locations
- Harmonises perfectly with candelabras, lanterns and architectural highlights
- The housing is made entirely of cast iron, painted with ultra-resistant polyester
- Basket made of PELLD polyethylene or hot-dip galvanized steel
- Fire resistant
- Thanks to its own relatively high weight of 90 kg, it stands stable and secure on its own. It can also be fixed to the ground

## **COLOURS**

Fir green(VI) RAL 6009 Brown (MA) RAL 8017

sulo.com

DATA-CITYMATE-TRADITION-80L-EN-1-0-061221