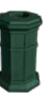

# Timeless elegance made of cast iron **TRADITION 80L**

# Distinguished waste column for special locations

- Classic elegance, octagonal shape fits especially in historic cities and attractive locations
- Harmonises perfectly with candelabras, lanterns and architectural highlights
- The housing is made entirely of cast iron, painted with ultra-resistant polyester
- Basket made of PELLD polyethylene or hot-dip galvanized steel
- Fire resistant
- Thanks to its own relatively high weight of 90 kg, it stands stable and secure on its own. It can also be fixed to the ground

## **COLOURS**

Fir green(VI) RAL 6009 Brown (MA) RAL 8017

sulo.com

DATA-CITYMATE-TRADITION-80L-EN-1-0-061221