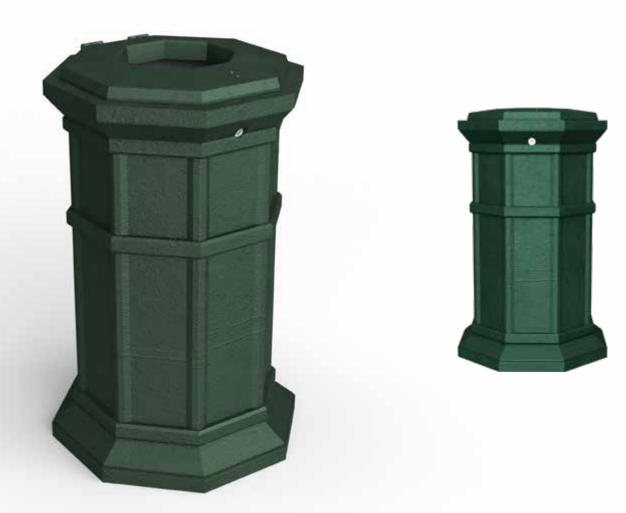

#### **Dimensions**

| Volume (L)    | 80  |
|---------------|-----|
| Height (mm) ~ | 855 |
| Width (mm) ~  | 520 |
| Length (mm) ~ | 560 |
| Weight (kg) ~ | 90  |