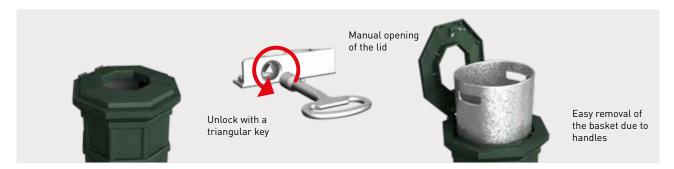

TRADITION 80L





# Timeless elegance made of cast iron **TRADITION 80L**



# Distinguished waste column for special locations

- Classic elegance, octagonal shape fits especially in historic cities and attractive locations
- Harmonises perfectly with candelabras, lanterns and architectural highlights
- The housing is made entirely of cast iron, painted with ultra-resistant polyester
- Basket made of PELLD polyethylene or hot-dip galvanized steel
- Fire resistant
- Thanks to its own relatively high weight of 90 kg, it stands stable and secure on its own. It can also be fixed to the ground

#### **Dimensions**

| Volume (L)    | 80  |
|---------------|-----|
| Height (mm) ~ | 855 |
| Width (mm) ~  | 520 |
| Length (mm) ~ | 560 |
| Weight (kg) ~ | 90  |



# **EMPTYING AND MAINTENANCE**



### **OPTIONS**



LLDPE basket

## **COLOURS**

Fir green(VI) RAL 6009 Brown (MA) RAL 8017





sulo.com



DATA-CITYMATE-TRADITION-80L-EN-1-0-061221