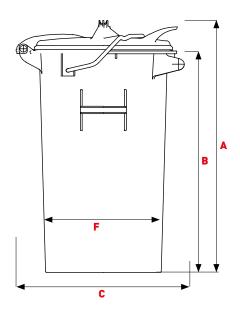

#### **Dimensions 35L**

| A | Total height in mm ~ | 535 |
|---|----------------------|-----|
| В | Height in mm ~       | 445 |
| С | Bin depth in mm ~    | 410 |
| D | Total width in mm ~  | 450 |
| Е | Lid diameter in mm ~ | 387 |
| F | Bin diameter in mm ~ | 305 |

#### **Dimensions 50L**

| Α | Total height in mm ~ | 725 |
|---|----------------------|-----|
| В | Height in mm ~       | 650 |
| С | Bin depth in mm ~    | 450 |
| D | Total width in mm ~  | 450 |
| Е | Lid diameter in mm ~ | 387 |
| F | Bin diameter in mm ~ | 305 |