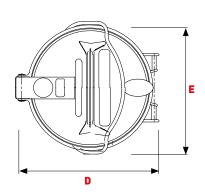

#### **Dimensions 35L**

| A | Total height in mm ~ | 535 |
|---|----------------------|-----|
| В | Height in mm ~       | 445 |
| С | Bin depth in mm ~    | 410 |
| D | Total width in mm ~  | 450 |
| Е | Lid diameter in mm ~ | 387 |
| F | Bin diameter in mm ~ | 305 |

#### **Dimensions 50L**

| Α | Total height in mm ~ | 725 |
|---|----------------------|-----|
| В | Height in mm ~       | 650 |
| С | Bin depth in mm ~    | 450 |
| D | Total width in mm ~  | 450 |
| Е | Lid diameter in mm ~ | 387 |
| F | Bin diameter in mm ~ | 305 |