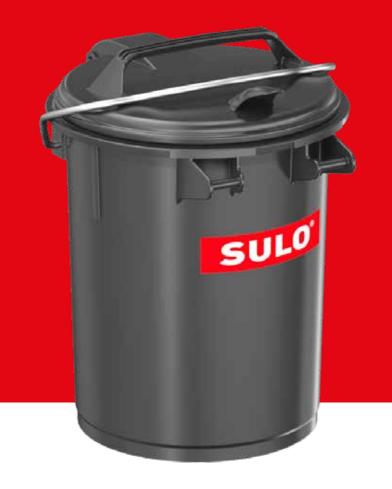

### The classic "ash bin" retro design favourite

This popular presorting bin is a convincing solution for inhouse and outdoor tasks, deriving its shape directly from the traditional "ash bin" made of steel.

- The charming way to collect waste of all sorts directly, where it is produced
- Resistant to decay, frost, heat and many chemicals
- Special UV-stabilisation provides excellent ageing characteristics
- Easy to clean due to smooth surfaces and rounded internal corners
- Metal components are corrosion resistant